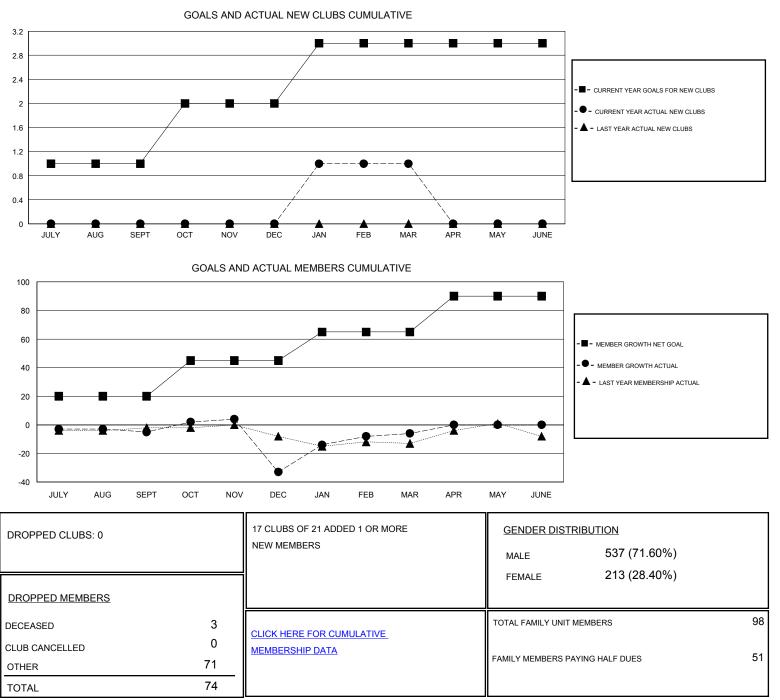

## District 8 L

Results as of: 3/31/2020

| GMT:                  | LOCATION LOUISIANA |           |               |                       |                           |                         | GMT CA                                             |
|-----------------------|--------------------|-----------|---------------|-----------------------|---------------------------|-------------------------|----------------------------------------------------|
| Clubs                 |                    |           |               | Members               |                           |                         |                                                    |
| RESULTS FOR 2019-2020 |                    |           |               | RESULTS FOR 2019-2020 |                           |                         |                                                    |
| QUARTER               | NEW CLUB GOAL      | NEW CLUBS | DROPPED CLUBS | QUARTER               | MEMBER GROWTH NET<br>GOAL | MEMBER GROWTH<br>ACTUAL | DROPPED<br>MEMBERS ACTUAL<br>(including transfers) |
| JULY/AUG/SEPT         | 1                  | 0         | 0             | JULY/AUG/SEPT         | 20                        | 14                      | 17                                                 |
| OCT/NOV/DEC           | 1                  | 0         | 0             | OCT/NOV/DEC           | 25                        | 15                      | 43                                                 |
| JAN/FEB/MAR           | 1                  | 1         | 0             | JAN/FEB/MAR           | 20                        | 42                      | 14                                                 |
| APR/MAY/JUNE          | 0                  | 0         | 0             | APR/MAY/JUNE          | 25                        | 0                       | 0                                                  |